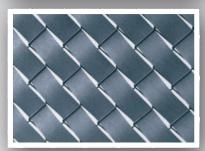

| Width                    | 47 mm              | 95 mm            | 190 mm         |
|--------------------------|--------------------|------------------|----------------|
| Application              | Chain link fencing | Fencing panels   | Fencing panels |
|                          | 50 x 50 mm         | 200 x 50 mm      | 200 x 50 mm    |
|                          | Diagonal           | Horizontal       | Horizontal     |
| Colours                  | Green              | Green            | Green          |
|                          | Grey               | Grey             | Grey           |
|                          | Black              | Black            | Black          |
| Deliveryform             | Rolls              | Rolls            | Rolls          |
| Weight / Roll            | 2,7 kg             | 5,3 kg           | 10,7 kg        |
| Number of sqm / Roll     | 2,5 m <sup>2</sup> | 5 m <sup>2</sup> | 10 m²          |
| Number of Rolls / Pallet | 200                | 90               | 45             |