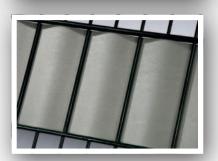

| Width                    | 47 mm              | 95 mm            | 190 mm         |
|--------------------------|--------------------|------------------|----------------|
| Application              | Chain link fencing | Fencing panels   | Fencing panels |
|                          | 50 x 50 mm         | 200 x 50 mm      | 200 x 50 mm    |
|                          | Diagonal           | Horizontal       | Horizontal     |
| Colours                  | Green              | Green            | Green          |
|                          | Grey               | Grey             | Grey           |
|                          | Black              | Black            | Black          |
| Deliveryform             | Rolls              | Rolls            | Rolls          |
| Weight / Roll            | 2,7 kg             | 5,3 kg           | 10,7 kg        |
| Number of sqm / Roll     | 2,5 m <sup>2</sup> | 5 m <sup>2</sup> | 10 m²          |
| Number of Rolls / Pallet | 200                | 90               | 45             |