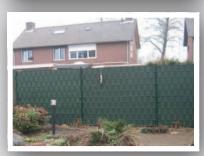

Ekoshield® combines an attractive appearance with a high level of privacy and protection from wind and noise. Ekoshield® is made of environmentally friendly plastic, for a maintenance-free and durable product.

Advantages Ekoshield®:

- Modern, attractive appearance
- Long lifetime
- Wheatherproof
- Fast and simple installation
- Easy to clean
- Recyclable