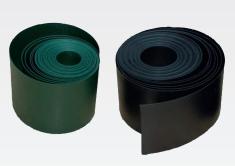

## More privacy with Ekoshield®

Ekoshield<sup>®</sup> comes on a roll and is available in several standard sizes for different types of mesh. The standard colours are green, grey and black. Other colours and sizes are available upon request.