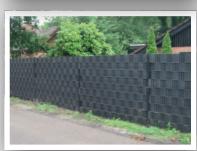

## More privacy with Ekoshield®

Ekoshield<sup>®</sup> comes on a roll and is available in several standard sizes for different types of mesh. The standard colours are green, grey and black. Other colours and sizes are available upon request.

Ekoshield® combines an attractive appearance with a high level of privacy and protection from wind and noise. Ekoshield® is made of environmentally friendly plastic, for a maintenance-free and durable product.

Advantages Ekoshield®:

- Modern, attractive appearance
- Long lifetime
- Wheatherproof
- Fast and simple installation
- Easy to clean
- Recyclable