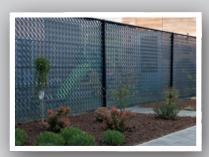

Ekoshield® combines an attractive appearance with a high level of privacy and protection from wind and noise. Ekoshield® is made of environmentally friendly plastic, for a maintenance-free and durable product.

Advantages Ekoshield®:

- Modern, attractive appearance
- Long lifetime
- Wheatherproof
- Fast and simple installation
- Easy to clean
- Recyclable